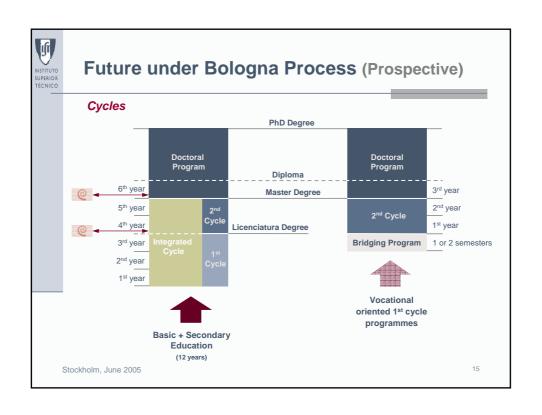

luation                             | CRE<br>(Association of                             | Testing a Model for<br>Quality Management  | Technical Universit of Lisbo             |
| Programme                                                    | European Universities)                             | Process in HEI's                           | 13 European Universities                 |
| Total Quality                                                | CESAER / EFQM                                      |                                            |                                          |
| Management at<br>Universities                                | (European Foundation<br>for Quality<br>Management) | Testing a Model for<br>Excellence in HEI's | 2 CESAER Members IST and RWTH-AACHEI     |