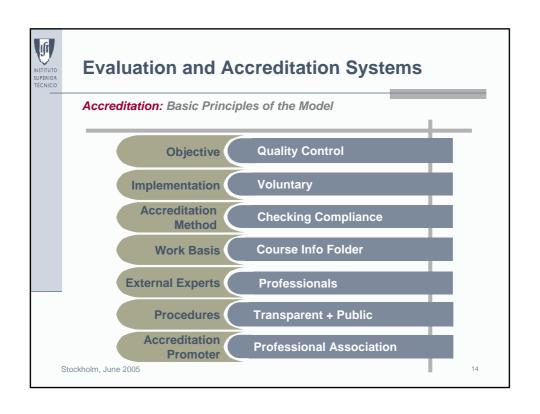

valuation                             | CRE<br>(Association of                             | Testing a Model for<br>Quality Management  | Technical Universit of Lisbo             |
| Programme                                                    | European Universities)                             | Process in HEI's                           | 13 European Universities                 |
| Total Quality                                                | CESAER / EFQM                                      |                                            |                                          |
| Management at<br>Universities                                | (European Foundation<br>for Quality<br>Management) | Testing a Model for<br>Excellence in HEI's | 2 CESAER Members IST and RWTH-AACHEI     |