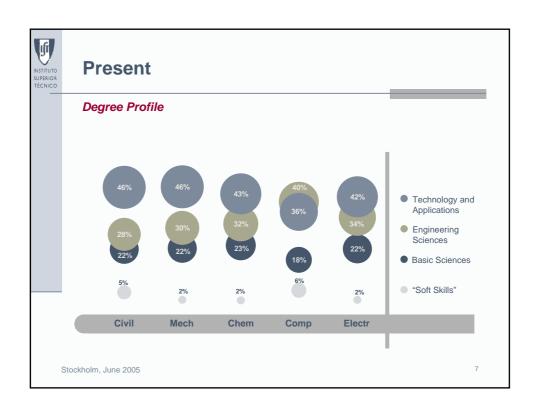

| International Evaluation Experiences                         |                                                    |                                            |                                          |
|--------------------------------------------------------------|----------------------------------------------------|--------------------------------------------|------------------------------------------|
| Project                                                      | Promoters                                          | Objective                                  | Participants                             |
| European Pilot<br>Project for Evaluating<br>Higher Education | <b>EU</b> (European Union)                         | Testing Evaluation<br>Methodologies        | IST (Me