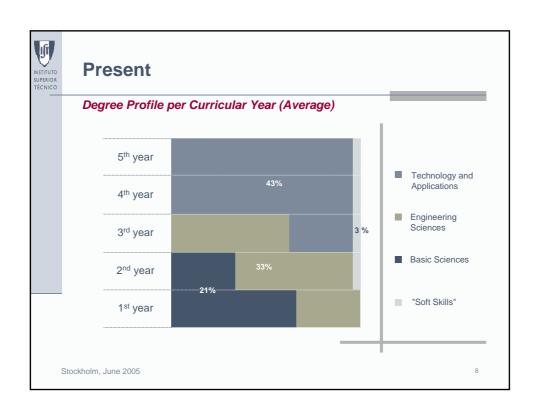

| International Evaluation Experiences                         |                                                    |                                            |                                          |
|--------------------------------------------------------------|----------------------------------------------------|--------------------------------------------|------------------------------------------|
| Project                                                      | Promoters                                          | Objective                                  | Participants                             |
| European Pilot<br>Project for Evaluating<br>Higher Education | <b>EU</b> (European Union)                         | Testing Evaluation<br>Methodologies        | IST (Mech