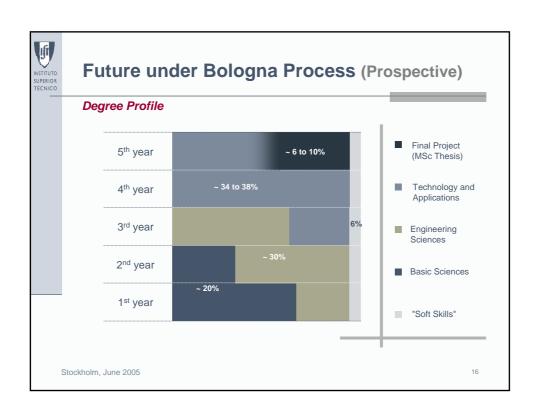

ation                             | CRE<br>(Association of                             | Testing a Model for<br>Quality Management  | Technical Universit of Lisbo             |
| Programme                                                    | European Universities)                             | Process in HEI's                           | 13 European Universities                 |
| Total Quality                                                | CESAER / EFQM                                      |                                            |                                          |
| Management at<br>Universities                                | (European Foundation<br>for Quality<br>Management) | Testing a Model for<br>Excellence in HEI's | 2 CESAER Members IST and RWTH-AACHEI     |