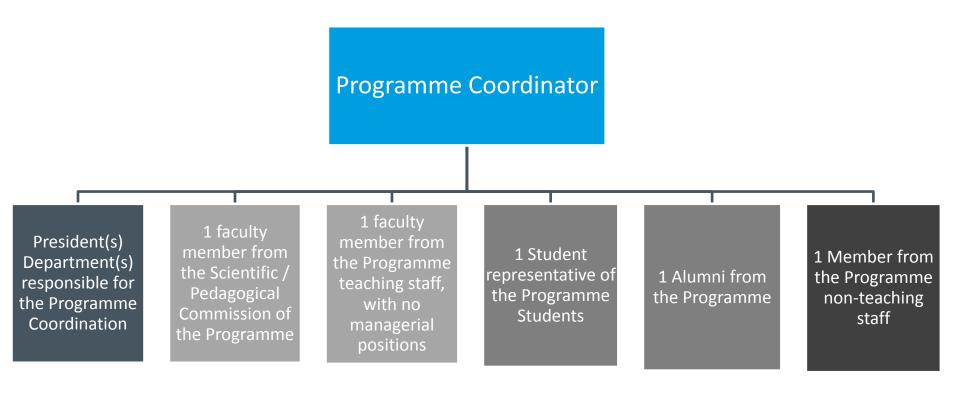

### **COORDINATION STRUCTURES**

- ▶ Programme Coordinator
- Scientific Commission
- ▶ Pedagogical Comission

### **SELF-ASSESSMENT COMMITTEE**