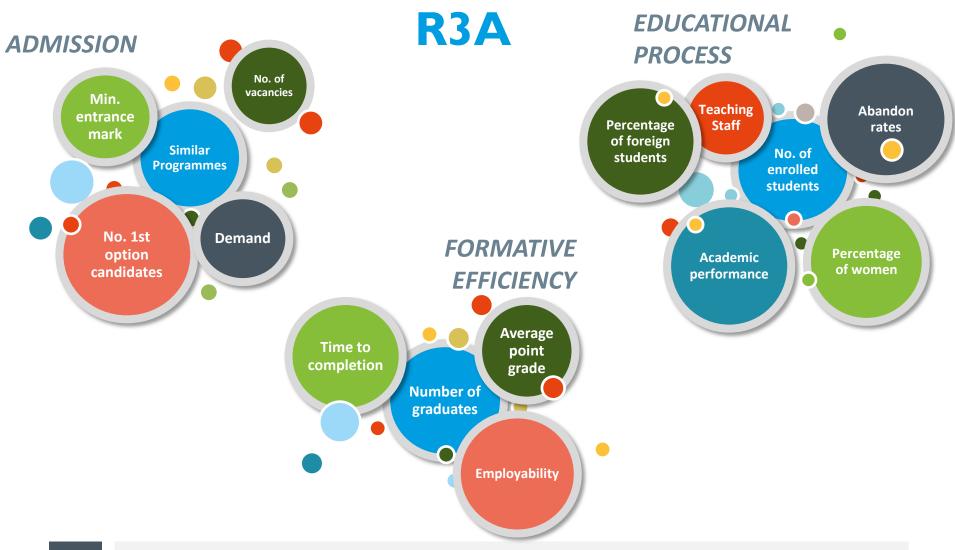

#### **SELF ASSESSMENT REPORTS**

R3A – Annual Self-assessment Report
http://nep.tecnico.ulisboa.pt/en/atividades/r3a/