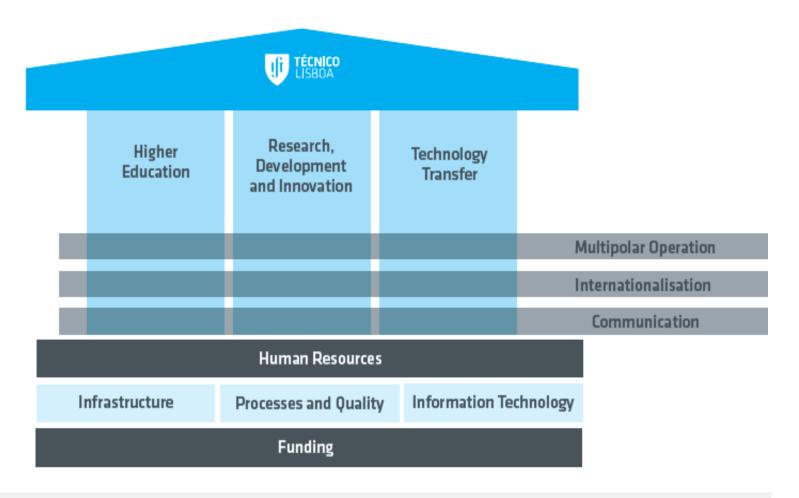

## IST STRATEGIC FOCUS AREAS

Recommendations and improvement plans, corrective measures