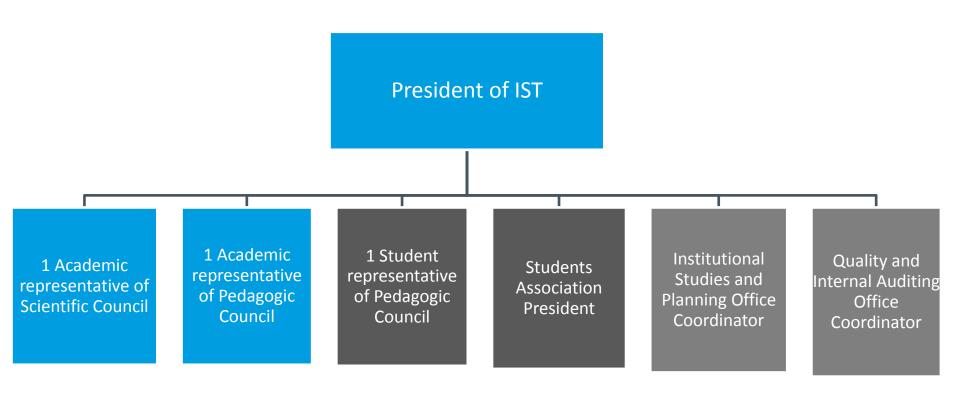

### IST QUALITY MANAGEMENT COMMITTEE

### **COORDINATION STRUCTURES**

- ▶ Programme Coordinator
- Scientific Commission
- ▶ Pedagogical Comission