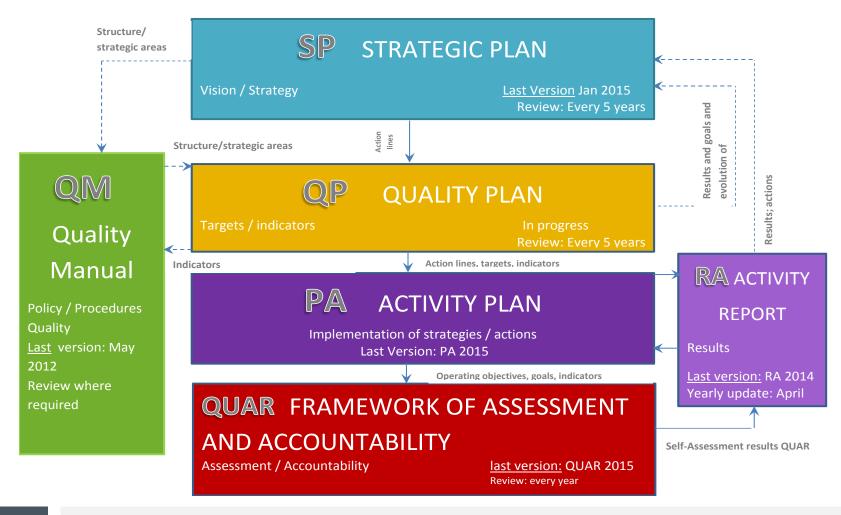

| Substantial Development |



### **SUPPORTING DOCUMENTS**





### IST QUALITY MANAGEMENT COMMITTEE





## IST STRATEGIC FOCUS AREAS





Recommendations and improvement plans, corrective measures

# I. PLAN ESTABLISHMENT OF GOALS

(Re)definition of objectives and targets

coordination structures and strategic guidance documents

# 4.ACT PROMOTION OF QUALITY

Development of **corrective** measures

# SIQuIST

## 2. DO SELF-REGULATION

Control of objectives, processes and outcomes

Evaluation tools, self assessment and external reports

## 3. CHECK ACCOUNTABILITY

Self assessment
External assessment

manuals, regulations, records (process records, rules and procedures)



## I. SIQuIST HIGHER EDUCATION



## I. PLAN

### **COORDINATION STRUCTURES**

- ▶ Programme Coordinator
- Scientific Commission
- ▶ Pedagogical Comission

### STRATEGIC DOCUMENT